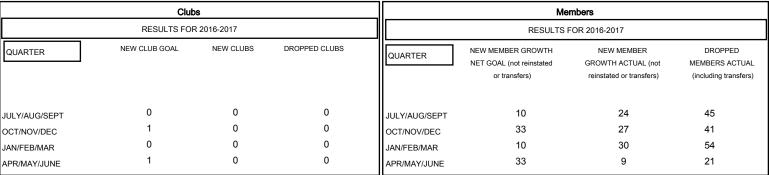

## MONTHLY MEMBERSHIP PROGRESS REPORT

District 34 C

Results as of: 4/30/2017





## GOALS AND ACTUAL NEW CLUBS CUMULATIVE



## GOALS AND ACTUAL MEMBERS CUMULATIVE



| DROPPED CLUBS: 0     |          | 25 CLUBS OF 41 ADDED 1 OR MORE<br>NEW MEMBERS | GENDER DISTRIBUTION  MALE 764 (70.09%) |              |     |
|----------------------|----------|-----------------------------------------------|----------------------------------------|--------------|-----|
| DROPPED MEMBERS      |          |                                               | FEMALE                                 | 326 (29.91%) |     |
| DECEASED             | 12       | CLICK HERE FOR CUMULATIVE MEMBERSHIP DATA     | TOTAL FAMILY UNIT MEMBERS              |              | 149 |
| CLUB CANCELLED OTHER | 0<br>149 |                                               | FAMILY MEMBERS PAYING HALF             |