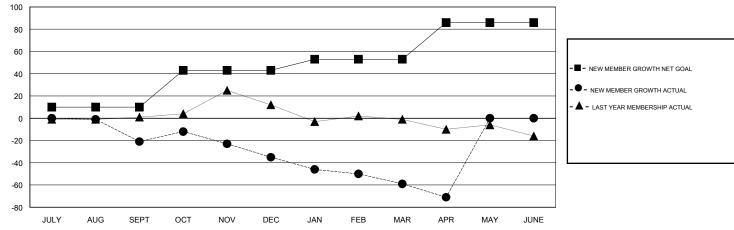

## GOALS AND ACTUAL MEMBERS CUMULATIVE

| DROPPED CLUBS: 0     |          | 25 CLUBS OF 41 ADDED 1 OR MORE<br>NEW MEMBERS | GENDER DISTRIBUTION  MALE 764 (70.09%) |              |     |
|----------------------|----------|-----------------------------------------------|----------------------------------------|--------------|-----|
| DROPPED MEMBERS      |          |                                               | FEMALE                                 | 326 (29.91%) |     |
| DECEASED             | 12       | CLICK HERE FOR CUMULATIVE MEMBERSHIP DATA     | TOTAL FAMILY UNIT MEMBERS              |              | 149 |
| CLUB CANCELLED OTHER | 0<br>149 |                                               | FAMILY MEMBERS PAYING HALF             |              | 76  |
| TOTAL                | 161      |                                               |                                        |              |     |